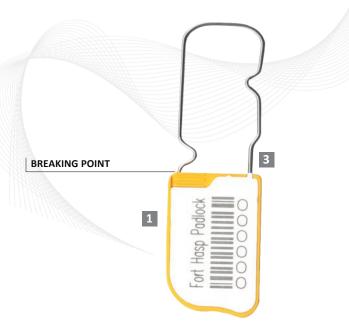

## Features

1 The Metal Hasp padlock seal is etched with permanent laser marking for customized names, logos, barcodes and sequential numbers for security and easy identification.

Laser marking offers the highest level of security as it cannot be removed or replaced without showing clear signs of tampering.

- 2 The solid combination of the Metal Hasp's ABS High-Impact body with a stainless steel hasp provides great strength and durability.
- 3 Scored to allow easy removal by hand, the Metal Hasp is designed for single use and is destroyed when opened, providing clear tamper evidence.