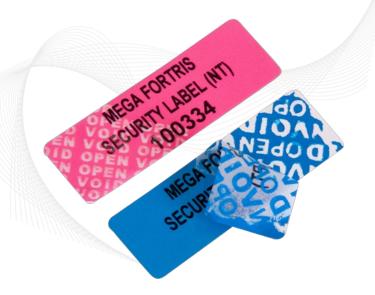

In addition to the hidden "Void / Open" message, all Tamper Evident Labels have an optional security cut feature on the face of the label, which divides the label into smaller parts when it is removed. The design of the security cuts makes it impossible to put back the label in place again without evidence.

#### **Features**

- All the Tamper Evident Labels are self-adhesive and designed for surface mounting applications.
- Tamper Evident Labels can be manufactured with an optional interlocking security cut.
- Three types of materials are available: partial transfer, total transfer & non-residual. Each comes in ranges suitable for different materials/applications.
- 4 Customized marking and design with customer information, sequential numbering and barcodes.
- A hidden "void / open" message is clearly visible when any part of the label is lifted so unauthorized opening can be detected at a glance.
- Some Tamper Evident Labels are stretchable, which is beneficial where movement of the substrate is anticipated e.g. during transport.